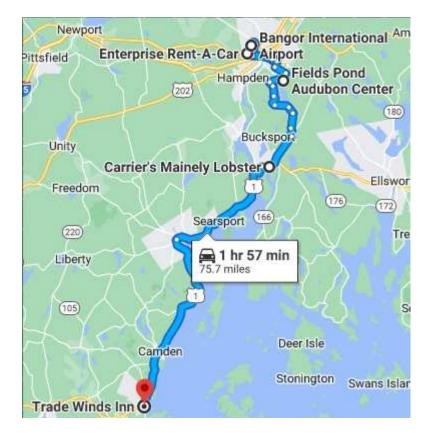

## FRIDAY ITINERARY

Thursday redeye – AA #981 from LAX 10:22pm (PST) – Philadelphia 6:34am (EST) AA #517 leaves Phil at 10:41am – Bangor, Maine 12:21pm Enterprise Car Rental @ 1222 Hammond St reserve shuttle (207) 942-3772 (Thursday) on arrival call for shuttle (800) rentacar

Fields Pond Center – call before to confirm it's open (207) 989-2591 an Audobon center – pond & nature trails (i) Lakeshore (ii) Marsh trails 216 Fields Pond Rd, Holden, ME (20 minutes from airport)
Carrier's Mainely Lobster – 10 ME-46 Bucksport, ME approx 3pm dunch call (207) 469-1011

Trade Winds on the Bay (aka Trade Winds Inn) – 2 Park Drive, Rockland #548546500 (207) 596-6661

supermarkets (1) Hannaford 75 Maverick St (2) Shaws 235 Camden St

FRIDAY RETURN information Return rental car by noon AA #3954 Departs Bangor at 2:15pm - Arrives O'Hare at 4:11pm AA #2364 Departs Chicago at 5pm - Arrives LAX at 7:17pm